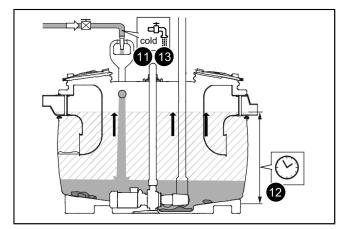

## Refilling the tank

- ► Start inlet of cold water. ①
- ➤ Wait until the water level has reached the static level ②, stop cold water supply. ③
- ➤ Disconnect the suction hose of the disposal vehicle from the Storz-B coupling.
- ► Record the disposal in the log book.
- √ Disposal procedure is completed.